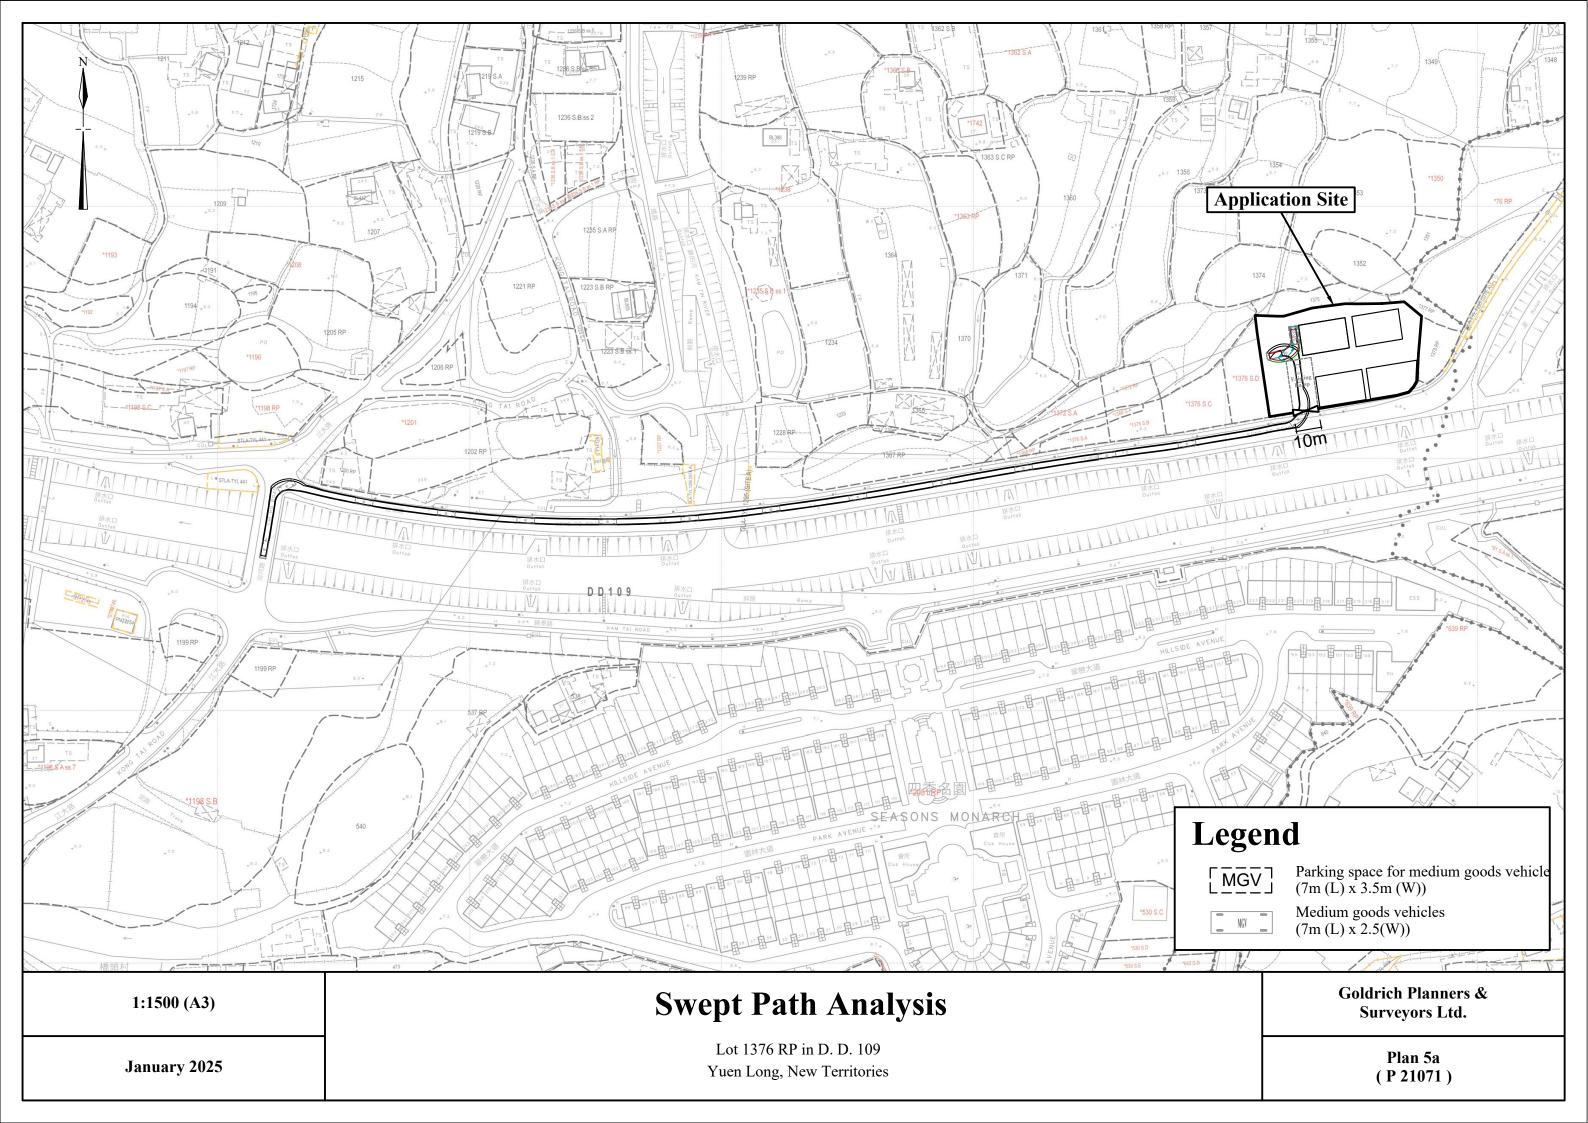

Yuen Long, New Territories
(Application No. A/YL-KTN/1096)

We would like to rectify the layout of the captioned application. The development parameters remain unchanged. We enclosed the revised Layout Plan (Plan 3a), Plan showing the Area of Site has been paved (Plan 4a) and Swept Path Analysis (Plan 5a) for your perusal.