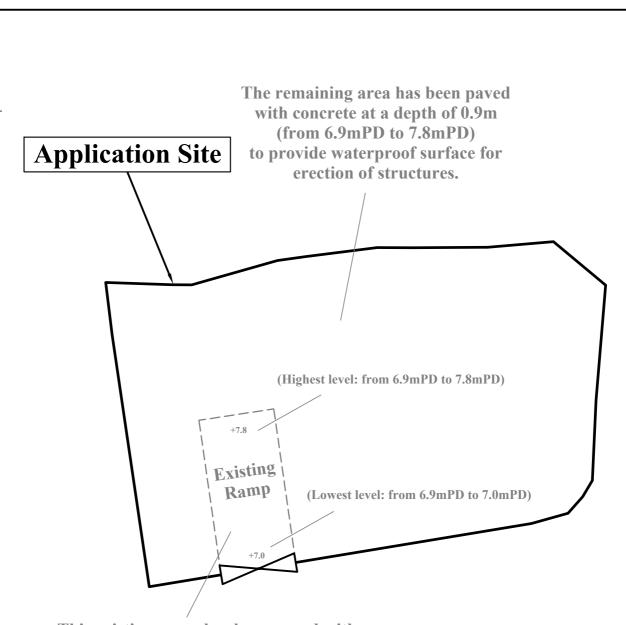

Yuen Long, New Territories
(Application No. A/YL-KTN/1096)

We would like to rectify the layout of the captioned application. The development parameters remain unchanged. We enclosed the revised Layout Plan (Plan 3a), Plan showing the Area of Site has been paved (Plan 4a) and Swept Path Analysis (Plan 5a) for your perusal.

This existing ramp has been paved with concrete at a depth of 0.1m to 0.9m to provide waterproof surface for maneuvering.

### Legend

 $\triangleright$ 

**Vehicular Ingress / Egress** 

MGV

Parking space for medium goods vehicle (7m (L) x 3.5m (W))

| 1:500         | Plan Showing the Area of Site<br>Has Been Paved        | Goldrich Planners &<br>Surveyors Ltd. |  |
|---------------|--------------------------------------------------------|---------------------------------------|--|
| February 2025 | Lot 1376 RP in D. D. 109<br>Yuen Long, New Territories | Plan 4a<br>( P 21071 )                |  |