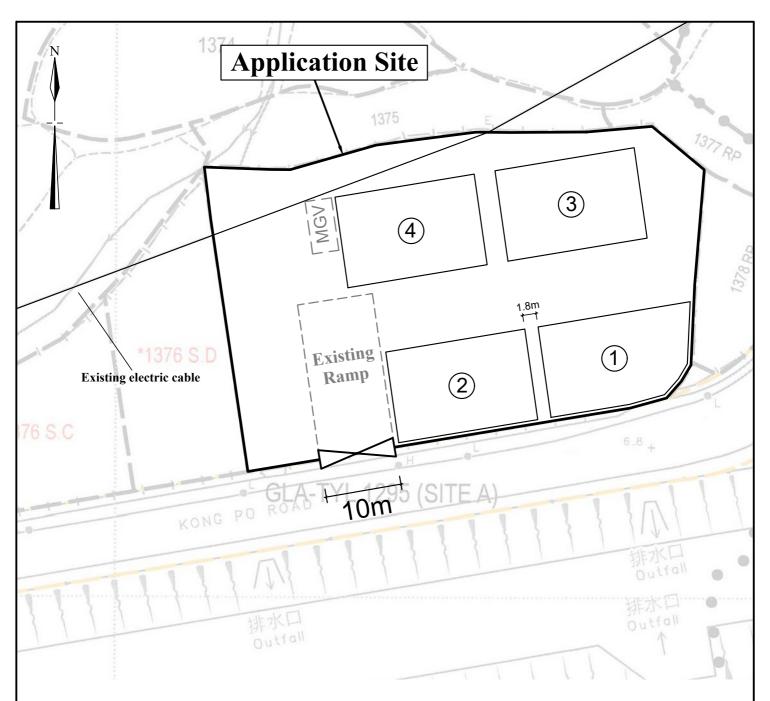

Yuen Long, New Territories
(Application No. A/YL-KTN/1096)

We would like to rectify the layout of the captioned application. The development parameters remain unchanged. We enclosed the revised Layout Plan (Plan 3a), Plan showing the Area of Site has been paved (Plan 4a) and Swept Path Analysis (Plan 5a) for your perusal.

## Legend

Vehicular Ingress / Egress

 $\begin{tabular}{ll} $\square$ \hline $M \overline{G} V $ \\ \hline \hline $(7m\ (L)\ x\ 3.5m\ (W))$ \\ \end{tabular}$ 

Site Area (about): 2,394m<sup>2</sup>

| No.   | Structure / Use                 | Floor Area (about) | Covered Area (about) | Height | No. of Storeys |
|-------|---------------------------------|--------------------|----------------------|--------|----------------|
| 1     | Warehouse with Ancillary Office | 225m²              | 225m²                | 9m     | 1              |
| 2     | Warehouse with Ancillary Office | 225m²              | 225m²                | 9m     | 1              |
| 3     | Warehouse with Ancillary Office | 225m²              | 225m²                | 9m     | 1              |
| 4     | Warehouse with Ancillary Office | <u>225m²</u>       | <u>225m²</u>         | 9m     | 1              |
| Total |                                 | 900m²              | <u>900m²</u>         |        |                |

| 1:500         | Layout Plan                                            | Goldrich Planners &<br>Surveyors Ltd. |  |
|---------------|--------------------------------------------------------|---------------------------------------|--|
| February 2025 | Lot 1376 RP in D. D. 109<br>Yuen Long, New Territories | Plan 3a<br>( P 21071 )                |  |